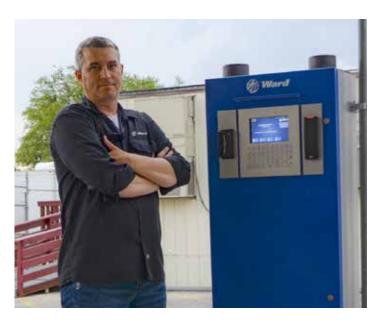

### IoT Fuel Control Terminal provides realtime control and remote authorization

Proven performance and error free accounting allows drivers to gas & go.

- REST based API for absolute real-time fuel island communication and remote control
- Standard and custom integration with fleet maintenance applications
- Control access to multiple fuels, fluids, and EV chargers