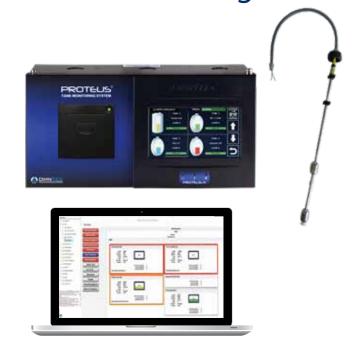

## Fuel tank management - above and below ground

# Tank gauging, monitoring, leak detection, and quality control

The flexibility of the PROTEUS Series makes it ideal for a variety of applications and is fully integrated with Fuel View\*.

- Simultaneously monitor fuel type, quantity, moisture level, temperature, and leaks in multiple tanks
- Alarm notification for issue and location
- Low installation cost
- \* Ward Fuel View software also integrates with other tank monitoring systems.