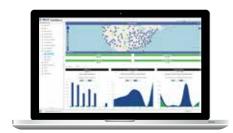

#### Powerful reports that provide value

Business-intelligence based reporting is user-defined and highly flexible. Data visualization tools help to present a wealth of information for every fuel transaction and recordable event within your fleet.

- Data rich At-A-Glance dashboards
- Manage critical information in a customizable environment
- Interface and export to billing and accounting systems