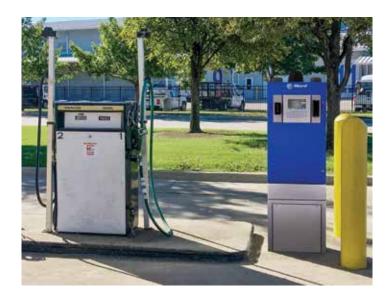

### IoT Fuel Control Terminal provides realtime control and remote authorization

Proven performance and error free accounting allows drivers to gas & go.

- REST based API for absolute real-time fuel island communication and remote control
- Standard and custom integration with fleet maintenance applications
- Control access to multiple fuels, fluids, and EV chargers