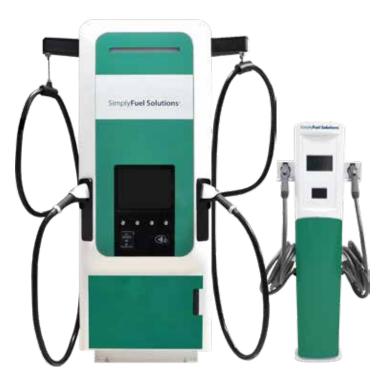

# EV chargers with a unique single-software solution to assist in fleet sustainability transition

SimplyFuel Solutions®

## EV chargers to meet government mandates and compliance

Fully integrated with Fuel View software for controlling access to fleet vehicles and tracking usage.

- Large selection of Level 3 DC Fast and Level 2 chargers
- Charge in as little as 10-15 minutes
- Single or dual charging ports without loss of charge speed
- Space saving wall mount versions for lower installation cost
- NEVI Compliant fast chargers