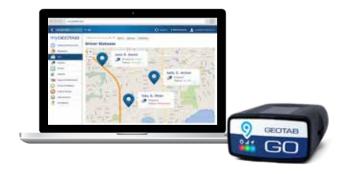

## MyGeotab is an open platform for safe, sustainable and cost-effective mobility

Manage your entire fleet from one open platform with Geotab's fleet management and tracking system.

Unlock actionable insights and recommendations to boost fleet efficiency, safety and sustainability powered by Al and data intelligence.