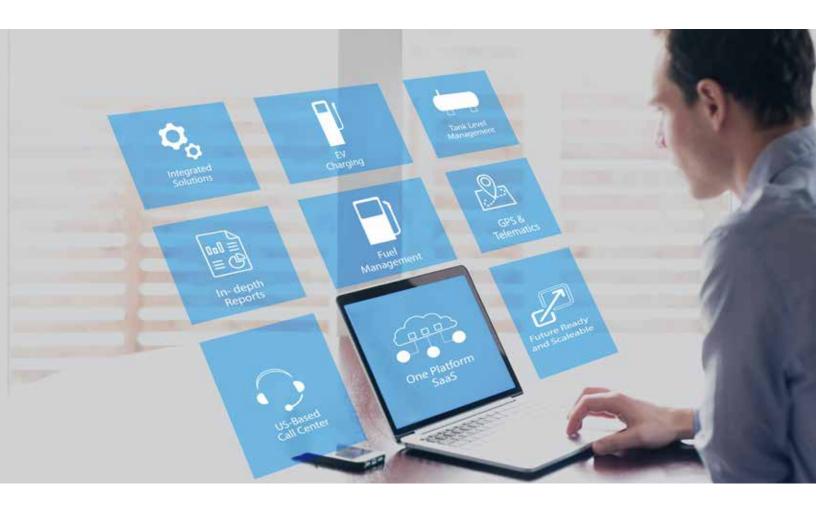

# Single platform solutions to monitor and maintain the health of your fleet

SimplyFuel Solutions manages gasoline, diesel, bio-diesel, ethanol, hydrogen, and EV chargers in single-fuel and multi-fuel vehicles

## Scalability for fleets of any size and growth

Manage a few or virtually unlimited sites, for tanks, pumps, vehicles, assets, and employees.

- Modular design easily add features
- Future-ready for technology advancements
- Multi-user architecture