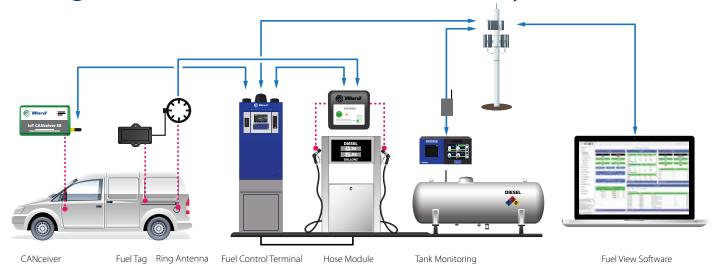

## Automated fuel access and telematics eliminates human error

Fully automates fueling access, vehicle tracking, and driver performance monitoring with one simple to install interface.

- Record diagnostic and driver behavior events
- Access every byte of information your fleet generates
- Reduce time at the pump

### IoT Fuel Control Terminal provides realtime control and remote authorization

Proven performance and error free accounting allows drivers to gas & go.

- REST based API for absolute real-time fuel island communication and remote control
- Standard and custom integration with fleet maintenance applications
- Control access to multiple fuels, fluids, and EV chargers

## Long-range RFID UHF reader options

## Bar code and reader for transit lane and fueling access

Ideal for applications in demanding environments that require only a vehicle ID for fuel access

- Tamper resistant windshield tags
- Heavy-duty, high-speed and passive versions
- Fast data-rate communication, password data protection for precise, reliable reading